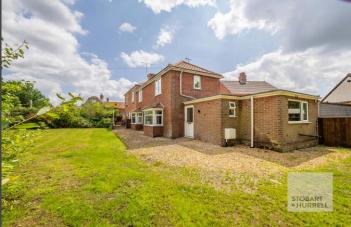

Set back from the road on a generous plot, the property is approached over a gravel driveway, providing ample off-road parking and access to a generous lawn garden.

Well-presented throughout the cottage enters into a lobby with access on the left to a lounge with feature brick fireplace and to the right a dining room with an adjoining kitchen and shower room. To the first floor, two double bedrooms and a cloakroom complete the accommodation.