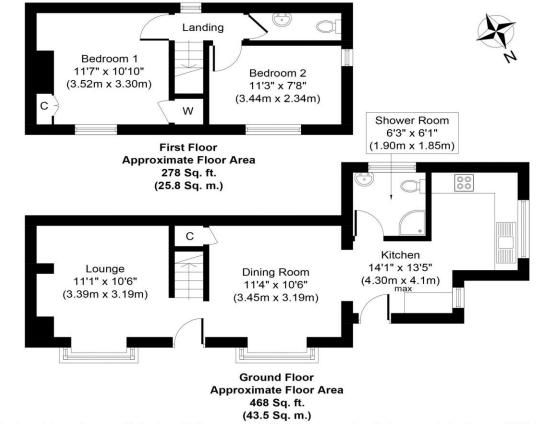

Set back from the road on a generous plot, the property is approached over a gravel driveway, providing ample off-road parking and access to a generous lawn garden.

Well-presented throughout the cottage enters into a lobby with access on the left to a lounge with feature brick fireplace and to the right a dining room with an adjoining kitchen and shower room. To the first floor, two double bedrooms and a cloakroom complete the accommodation.

Whilst every attempt has been made to ensure the accuracy of the floor plan contained here, measurements of doors, windows, rooms and any other items are approximate and no responsibility is taken for any error, omission, or mis-statement. The measurements should not be relied upon for valuation, transaction and/or funding purposes. This plan is for illustrative purposes only and should be used as such by any prospective purchaser or tenant. The services, systems and appliances shown have not been tested and no guarantee as to their operability or officiency can be given.