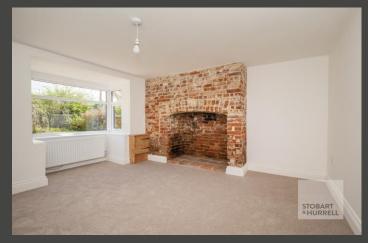

Set back from the road on a generous plot, the property is approached over a gravel driveway, providing ample off-road parking and access to a generous lawn garden.

Well-presented throughout the cottage enters into a lobby with access on the left to a lounge with feature brick fireplace and to the right a dining room with an adjoining kitchen and shower room. To the first floor, two double bedrooms and a cloakroom complete the accommodation.