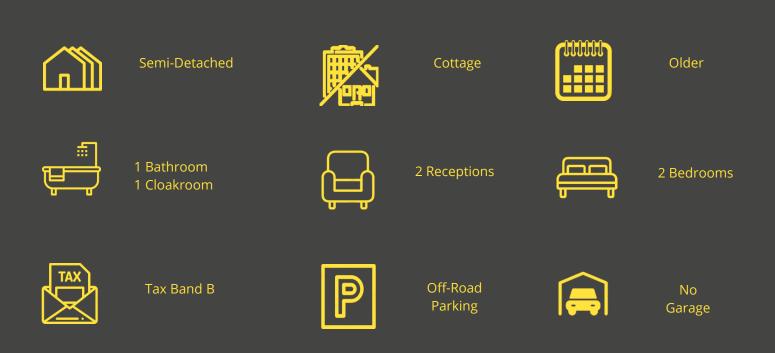

Set back from the road on a generous plot, the property is approached over a gravel driveway, providing ample off-road parking and access to a generous lawn garden.

Well-presented throughout the cottage enters into a lobby with access on the left to a lounge with feature brick fireplace and to the right a dining room with an adjoining kitchen and shower room. To the first floor, two double bedrooms and a cloakroom complete the accommodation.