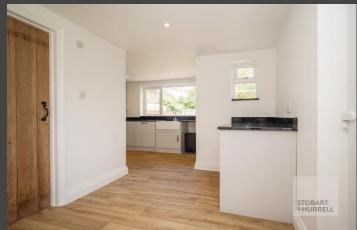

Set back from the road on a generous plot, the property is approached over a gravel driveway, providing ample off-road parking and access to a generous lawn garden.

Well-presented throughout the cottage enters into a lobby with access on the left to a lounge with feature brick fireplace and to the right a dining room with an adjoining kitchen and shower room. To the first floor, two double bedrooms and a cloakroom complete the accommodation.