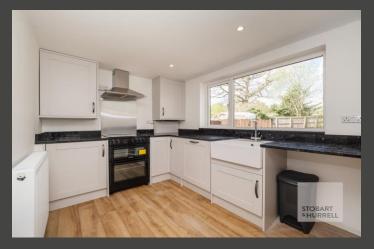

Set back from the road on a generous plot, the property is approached over a gravel driveway, providing ample off-road parking and access to a generous lawn garden.

Well-presented throughout the cottage enters into a lobby with access on the left to a lounge with feature brick fireplace and to the right a dining room with an adjoining kitchen and shower room. To the first floor, two double bedrooms and a cloakroom complete the accommodation.