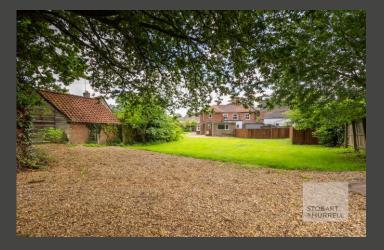

Set back from the road on a generous plot, the property is approached over a gravel driveway, providing ample off-road parking and access to a generous lawn garden.

Well-presented throughout the cottage enters into a lobby with access on the left to a lounge with feature brick fireplace and to the right a dining room with an adjoining kitchen and shower room. To the first floor, two double bedrooms and a cloakroom complete the accommodation.